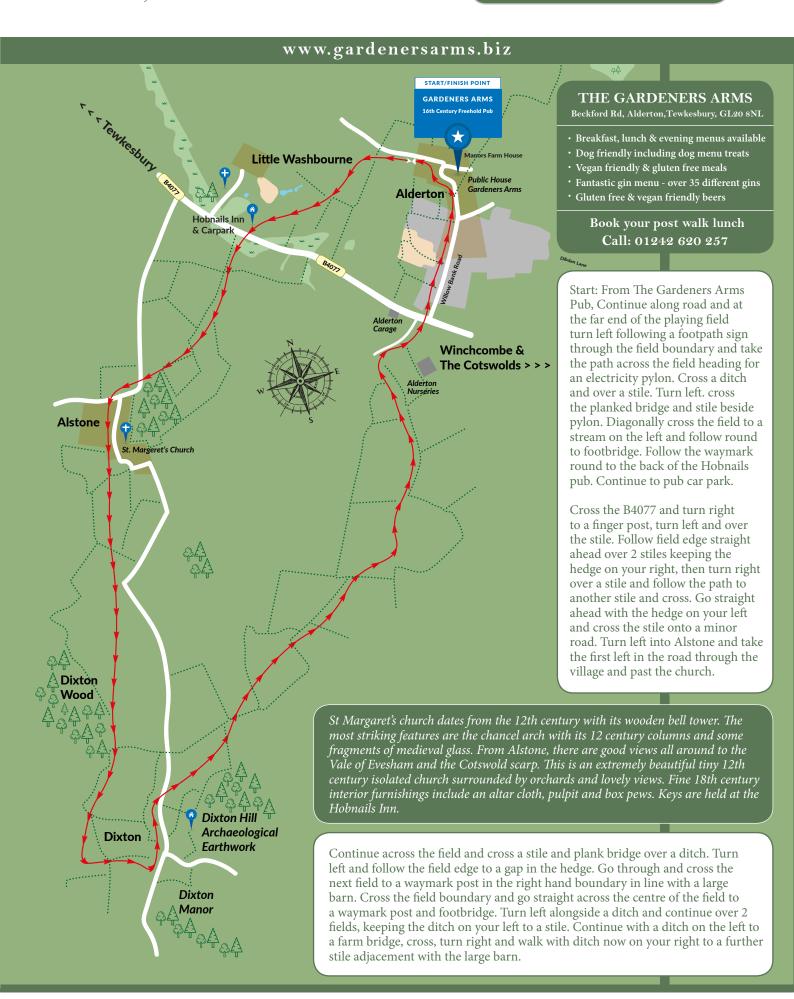

## The Gardeners Arms

Alderton, Alstone & Dixton Walks

## Walking Distance Approx 7.6km / 4.75 miles

Easy walking pace - approx 80 minutes

## Walking Distance Approx 7.6km / 4.75 miles

Easy walking pace - approx 80 minutes

Turn right by a telephone box, go through the gate ahead and turn left around the edge of a garden. In the left hand corner of the field cross a stile then continue in the same direction towards some farm buildings. Keeping the buildings on your right cross 2 stiles and a farm track to a bridge. Cross the field diagonally to the top right hand side passing a clump of trees on your right towards some woodland. Cross a stile keeping woodland on your right.