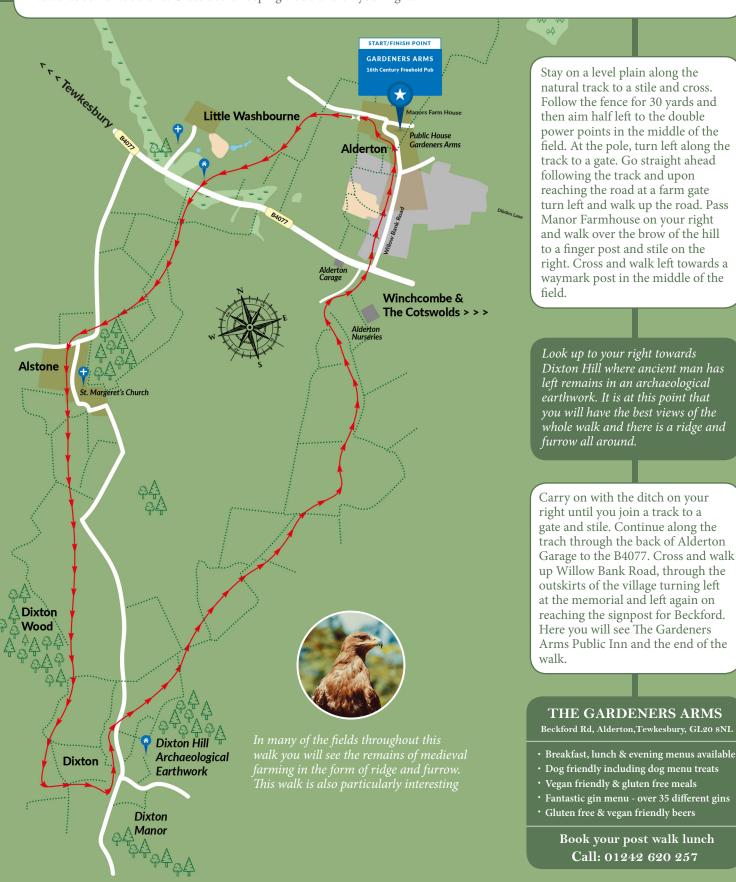

## The Gardeners Arms

Alderton, Alstone & Dixton Walks

## Walking Distance Approx 7.6km / 4.75 miles

Easy walking pace - approx 80 minutes

Turn right by a telephone box, go through the gate ahead and turn left around the edge of a garden. In the left hand corner of the field cross a stile then continue in the same direction towards some farm buildings. Keeping the buildings on your right cross 2 stiles and a farm track to a bridge. Cross the field diagonally to the top right hand side passing a clump of trees on your right towards some woodland. Cross a stile keeping woodland on your right.